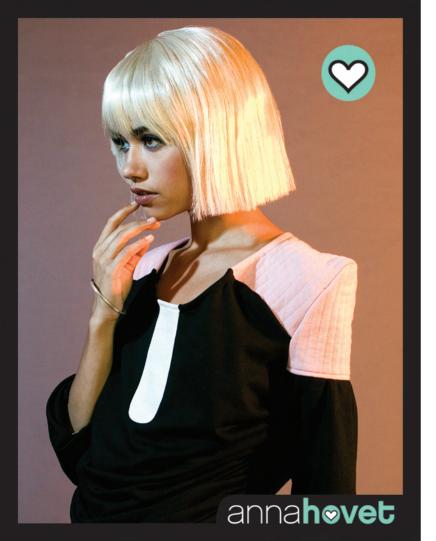

# **S4202 Cheryl Dress**

Color-blocked jersey dress with racerback and snap belt at waist.