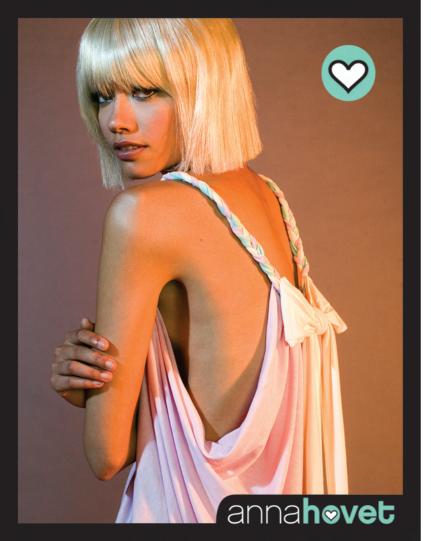

#### S4203 Julia Dress

Beautifully draped jersey dress with multi-colored braid detail at neck and bow in back.