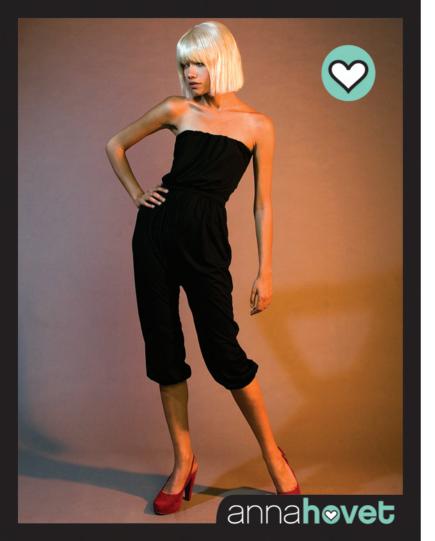

### **S4301 Margaret Romper**

Capri-length cotton jersey romper with elastic waistband. Bows on back straps with snap closures.