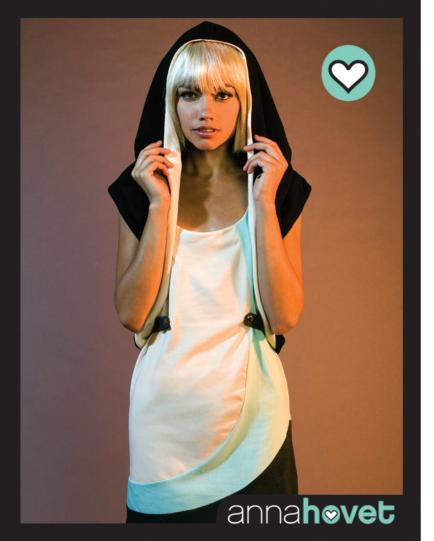

#### S4106 Reversible bolero

Reversible hooded sweatshirt bolero with cap sleeves and gathered detailing on side seams.