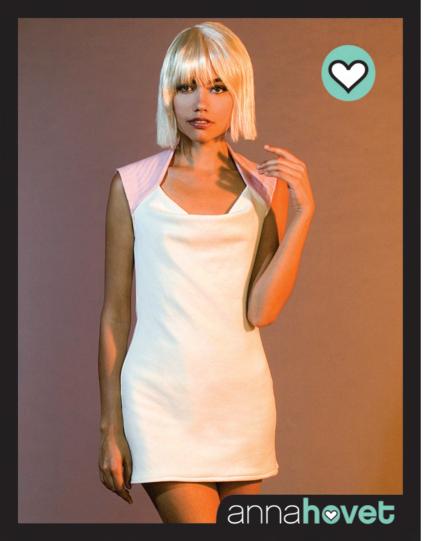

### **S4201 Lynnette Dress**

Sweatshirt mini-dress with quilted shoulders that extend to a keyhole back.