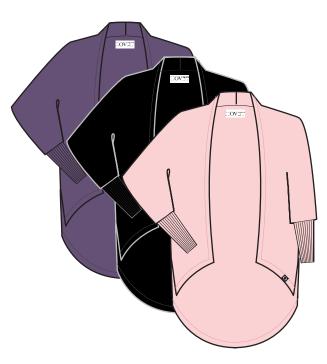

**Brand Statement**

At HØVET, we believe that wearing comfortable, stylish clothing increases happiness, relaxation, and creativity. Our high-quality sweats are manufactured in the USA from sustainable bamboo, which gives our knits luxury softness.

#### Color Guide











#### Reversible Capelet

W \$45 R \$99 ONE SIZE #F16101

PINK/BLACK

NAVY/PINK

SANDSTONE/BLACK

#### Reversible Cape

W \$63 R \$139 ONE SIZE #F16102

NAVY/BLACK

PURPLE/BLACK

SANDSTONE/BLACK

#### Fleece Leggings

W \$22 R \$49 XS - XL #F16301

BLACK

NAVY









#### Zip-Up Hoodie

W \$45 R \$99 S - XXL #F16103M

NAVY

BLACK

HEATHER GRAY

### Drawstring Crew

W \$45 R \$99

S - XXL #F16104M

HEATHER GREEN

NAVY

BLACK

## Drawstring Joggers

W \$40 R \$89

S - XXL #F16302M

BLACK

NAVY

HEATHER GREEN









#### Hooded Cardigan

W \$45 R \$99 XS - XL #F16105

NAVY BLACK

PURPLE

#### Zipper Rib Front Dolman

W \$50 R \$109 XS - XL #F16106

PURPLE

SANDSTONE

PINK

#### Slit Dolman Cardigan

W \$45 R \$99 XS - XL #F16107

PINK

BLACK

PURPLE











## Front Seam Joggers

W \$35 R \$79 XS - XL #F16103

NAVY BLACK

#### Funnel Neck Side Zip

W \$50 R \$109 S - XXL #F16108M

BLACK NAVY

HEATHER GREEN

#### Cargo Joggers

W \$45 R \$99

S - XL #F16101

BLACK NAVY

HEATHER GREEN









#### Rib Side Funnel Hoodie

W \$58 R \$129 XS - XL #F16109

PINK

BLACK

NAVY

#### Draped Collar Tunic

W \$50 R \$109 XS - XL #F16110

SANDSTONE

PINK

PURPLE

## Long Asymmetric Hoodie

W \$63 R \$139

XS - XL #F16111

PURPLE

BLACK

NAVY











#### Draped Collar Bell Sweatshirt

W \$35 R \$79 XS - X