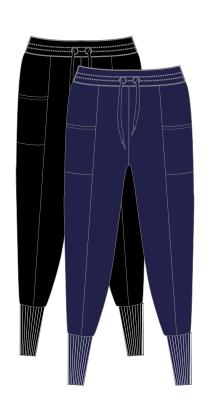

## Drawstring Joggers

W \$40 R \$89

S - XXL #F16302M

BLACK

NAVY

HEATHER GREEN