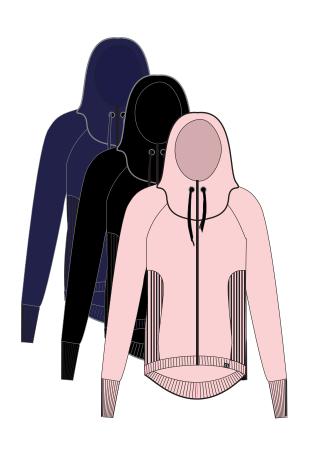

ce Leggings

W \$22 R \$49 XS - XL #F16301

BLACK

NAVY









#### Zip-Up Hoodie

W \$45 R \$99 S - XXL #F16103M

NAVY

BLACK

HEATHER GRAY

### Drawstring Crew

W \$45 R \$99

S - XXL #F16104M

HEATHER GREEN

NAVY

BLACK

## Drawstring Joggers

W \$40 R \$89

S - XXL #F16302M

BLACK

NAVY

HEATHER GREEN









#### Hooded Cardigan

W \$45 R \$99 XS - XL #F16105

NAVY BLACK

PURPLE

#### Zipper Rib Front Dolman

W \$50 R \$109 XS - XL #F16106

PURPLE

SANDSTONE

PINK

#### Slit Dolman Cardigan

W \$45 R \$99 XS - XL #F16107

PINK

BLACK

PURPLE











## Front Seam Joggers

W \$35 R \$79 XS - XL #F16103

NAVY BLACK

#### Funnel Neck Side Zip

W \$50 R \$109 S - XXL #F16108M

BLACK NAVY

HEATHER GREEN

#### Cargo Joggers

W \$45 R \$99

S - XL #F16101

BLACK NAVY

HEATHER GREEN









#### Rib Side Funnel Hoodie

W \$58 R \$129 XS - XL #F16109

PINK

BLACK

NAVY

#### Draped Collar Tunic

W \$50 R \$109 XS - XL #F16110

SANDSTONE

PINK

PURPLE

## Long Asymmetric Hoodie

W \$63 R \$139

XS - XL #F16111

PURPLE

BLACK

NAVY











#### Draped Collar Bell Sweatshirt

W \$35 R \$79 XS - XL #F16112

BLACK

SANDSTONE

NAVY

#### Zip-Up Funnel Hoodie

W \$63 R \$139 S - XL #F16113M

BLACK

NAVY

HEATHER GREEN

#### Tri-Color Hoodie

W \$50 R \$109 S - XXL #F16114M

BLACK/GRAY/WHITE

## Credits.

PHOTOS RACHEL HANEL

FEMALE MODEL ALYSSA (MODELOGIC)

MALE MODEL TEDDY (MODELOGIC)

HAIR JULIA PISHKO

MAKE UP BECKY WILLIAMS

GRAPHIC DESIGN ANNA HOVET

FOOTWEAR BUCKETFEET