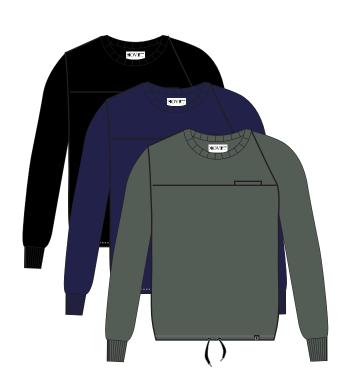

### Drawstring Crew

W \$45 R \$99

S - XXL #F16104M

HEATHER GREEN

NAVY

BLACK