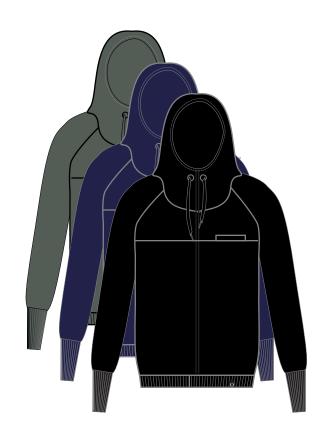

R \$89

S - XXL #F16302M

BLACK

NAVY

HEATHER GREEN









#### Hooded Cardigan

W \$45 R \$99 XS - XL #F16105

NAVY BLACK

PURPLE

#### Zipper Rib Front Dolman

W \$50 R \$109 XS - XL #F16106

PURPLE

SANDSTONE

PINK

#### Slit Dolman Cardigan

W \$45 R \$99 XS - XL #F16107

PINK

BLACK

PURPLE











## Front Seam Joggers

W \$35 R \$79 XS - XL #F16103

NAVY BLACK

#### Funnel Neck Side Zip

W \$50 R \$109 S - XXL #F16108M

BLACK NAVY

HEATHER GREEN

#### Cargo Joggers

W \$45 R \$99

S - XL #F16101

BLACK NAVY

HEATHER GREEN









#### Rib Side Funnel Hoodie

W \$58 R \$129 XS - XL #F16109

PINK

BLACK

NAVY

#### Draped Collar Tunic

W \$50 R \$109 XS - XL #F16110

SANDSTONE

PINK

PURPLE

## Long Asymmetric Hoodie

W \$63 R \$139

XS - XL #F16111

PURPLE

BLACK

NAVY











#### Draped Collar Bell Sweatshirt

W \$35 R \$79 XS - XL #F16112

BLACK

SANDSTONE

NAVY

#### Zip-Up Funnel Hoodie

W \$63 R \$139 S - XL #F16113M

BLACK

NAVY

HEATHER GREEN

#### Tri-Color Hoodie

W \$50 R \$109 S - XXL #F16114M

BLACK/GRAY/WHITE

## Credits.

PHOTOS RACHEL HANEL

FEMALE MODEL ALYSSA (MODELOGIC)

MALE MODEL TEDDY (MODELOGIC)

HAIR JULIA PISHKO

MAKE UP BECKY WILLIAMS

GRAPHIC DESIGN ANNA HOVET

FOOTWEAR BUCKETFEET