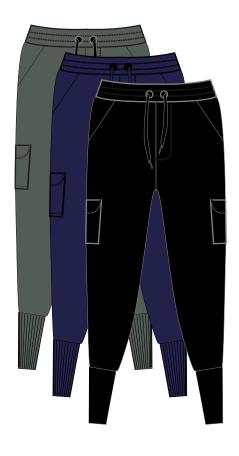

.

#### Color Guide











#### Reversible Capelet

W \$45 R \$99 ONE SIZE #F16101

PINK/BLACK

NAVY/PINK

SANDSTONE/BLACK

#### Reversible Cape

W \$63 R \$139 ONE SIZE #F16102

NAVY/BLACK

PURPLE/BLACK

SANDSTONE/BLACK

#### Fleece Leggings

W \$22 R \$49 XS - XL #F16301

BLACK

NAVY









#### Zip-Up Hoodie

W \$45 R \$99 S - XXL #F16103M

NAVY

BLACK

HEATHER GRAY

### Drawstring Crew

W \$45 R \$99

S - XXL #F16104M

HEATHER GREEN

NAVY

BLACK

## Drawstring Joggers

W \$40 R \$89

S - XXL #F16302M

BLACK

NAVY

HEATHER GREEN









#### Hooded Cardigan

W \$45 R \$99 XS - XL #F16105

NAVY BLACK

PURPLE

#### Zipper Rib Front Dolman

W \$50 R \$109 XS - XL #F16106

PURPLE

SANDSTONE

PINK

#### Slit Dolman Cardigan

W \$45 R \$99 XS - XL #F16107

PINK

BLACK

PURPLE











## Front Seam Joggers

W \$35 R \$79 XS - XL #F16103

NAVY BLACK

#### Funnel Neck Side Zip

W \$50 R \$109 S - XXL #F16108M

BLACK NAVY

HEATHER GREEN

#### Cargo Joggers

W \$45 R \$99

S - XL #F16101

BLACK NAVY

HEATHER GREEN









#### Rib Side Funnel Hoodie

W \$58 R \$129 XS - XL #F16109

PINK

BLACK

NAVY

#### Draped Collar Tunic

W \$50 R \$109 XS - XL #F16110

SANDSTONE

PINK

PURPLE

## Long Asymmetric Hoodie

W \$63 R \$139

XS - XL #F16111

PURPLE

BLACK

NAVY











#### Draped Collar Bell Sweatshirt

W \$35 R \$79 XS - XL #F16112

BLACK

SANDSTONE

NAVY

#### Zip-Up Funnel Hoodie

W \$63 R \$139 S - XL #F16113M

BLACK

NAVY

HEATHER GREEN

#### Tri-Color Hoodie

W \$50 R \$109 S - XXL #F16114M

BLACK/GRAY/WHITE

## Credits.

PHOTOS RACHEL HANEL

FEMALE MODEL ALYSSA