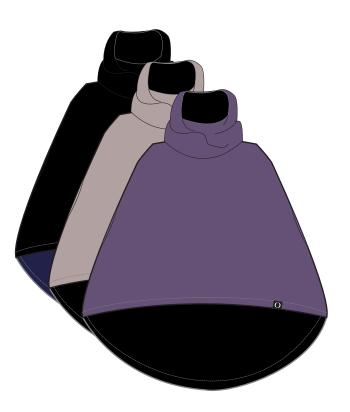

#### Reversible Cape

W \$63 R \$139 ONE SIZE #F16102

NAVY/BLACK

PURPLE/BLACK

SANDSTONE/BLACK