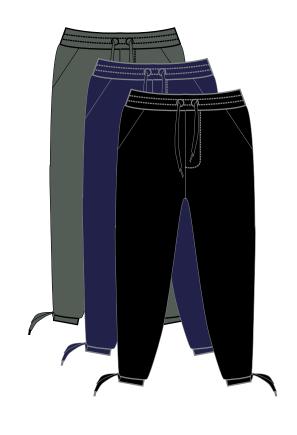

# HØVET

**Modern Aesthetic • Maximum Comfort** 



## Contents.

- COLOR GUIDE
  - TAGLINE 1
- BRAND STATEMENT 1
  - DELIVERY 1 2
  - DELIVERY 2
  - DELIVERY 3 10
    - CREDITS 14



#### **Brand Statement**

At HØVET, we believe that wearing comfortable, stylish clothing increases happiness, relaxation, and creativity. Our high-quality sweats are manufactured in the USA from sustainable bamboo, which gives our knits luxury softness.

#### Color Guide











#### Reversible Capelet

W \$45 R \$99 ONE SIZE #F16101

PINK/BLACK

NAVY/PINK

SANDSTONE/BLACK

#### Reversible Cape

W \$63 R \$139 ONE SIZE #F16102

NAVY/BLACK

PURPLE/BLACK

SANDSTONE/BLACK

#### Fleece Leggings

W \$22 R \$49 XS - XL #F16301

BLACK

NAVY









#### Zip-Up Hoodie

W \$45 R \$99 S - XXL #F16103M

NAVY

BLACK

HEATHER GRAY

### Drawstring Crew

W \$45 R \$99

S - XXL #F16104M

HEATHER GREEN

NAVY

BLACK

## Drawstring Joggers

W \$40 R \$89

S - XXL #F16302M

BLACK

NAVY

HEATHER GREEN









#### Hooded Cardigan

W \$45 R \$99 XS - XL #F16105

NAVY BLACK

PURPLE

#### Zipper Rib Front Dolman

W \$50 R \$109 XS - XL #F16106

PURPLE

SANDSTONE

PINK

#### Slit Dolman Cardigan

W \$45 R \$99 XS - XL #F16107

PINK

BLACK

PURPLE











## Front Seam Joggers

W \$35 R \$79 XS - XL #F16103

NAVY BLACK

#### Funnel Neck Side Zip

W \$50 R \$109 S - XXL #F16108M

BLACK NAVY

HEATHER GREEN

#### Cargo Joggers

W \$45 R \$99

S - XL #F16101

BLACK NAVY

HEATHER GREEN









#### Rib Side Funnel Hoodie

W \$58 R \$129 XS - XL #F161