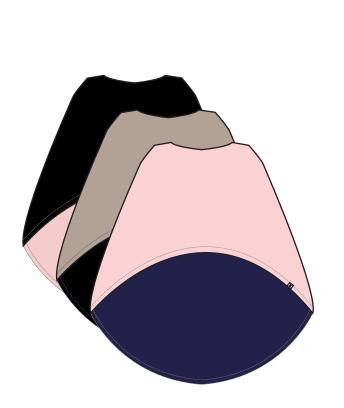

#### Reversible Capelet

W \$45 R \$99 ONE SIZE #F16101

PINK/BLACK

NAVY/PINK

SANDSTONE/BLACK