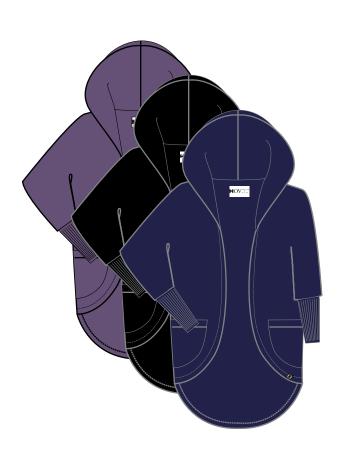

#### **Brand Statement**

At HØVET, we believe that wearing comfortable, stylish clothing increases happiness, relaxation, and creativity. Our high-quality sweats are manufactured in the USA from sustainable bamboo, which gives our knits luxury softness.

#### Color Guide











#### Reversible Capelet

W \$45 R \$99 ONE SIZE #F16101

PINK/BLACK

NAVY/PINK

SANDSTONE/BLACK

#### Reversible Cape

W \$63 R \$139 ONE SIZE #F16102

NAVY/BLACK

PURPLE/BLACK

SANDSTONE/BLACK

#### Fleece Leggings

W \$22 R \$49 XS - XL #F16301

BLACK

NAVY









#### Zip-Up Hoodie

W \$45 R \$99 S - XXL #F16103M

NAVY

BLACK

HEATHER GRAY

### Drawstring Crew

W \$45 R \$99

S - XXL #F16104M

HEATHER GREEN

NAVY

BLACK

## Drawstring Joggers

W \$40 R \$89

S - XXL #F16302M

BLACK

NAVY

HEATHER GREEN









#### Hooded Cardigan

W \$45 R \$99 XS - XL #F16105

NAVY BLACK

PURPLE

#### Zipper Rib Front Dolman

W \$50 R \$109 XS - XL #F16106

PURPLE

SANDSTONE

PINK

#### Slit Dolman Cardigan

W \$45 R \$99 XS - XL #F16107

PINK

BLACK

PURPLE











## Front Seam Joggers

W \$35 R \$79 XS - XL #F16103

NAVY BLACK

#### Funnel Neck Side Zip

W \$50 R \$109 S - XXL #F16108M

BLACK NAVY

HEATHER GREEN

#### Cargo Joggers

W \$45 R \$99

S - XL #F16101

BLACK NAVY

HEATHER GREEN









#### Rib Side Funnel Hoodie

W \$58 R \$129 XS - XL #F16109

PINK

BLACK

NAVY

#### Draped Collar Tunic

W \$50 R \$109 XS - XL #F16110

SANDSTONE

PINK

PURPLE

## Long Asymmetric Hoodie

W \$63 R \$139

XS - XL #F16111

PURPLE

BLACK

NAVY











#### Draped Collar Bell Sweatshirt

W \$35 R \$79 XS