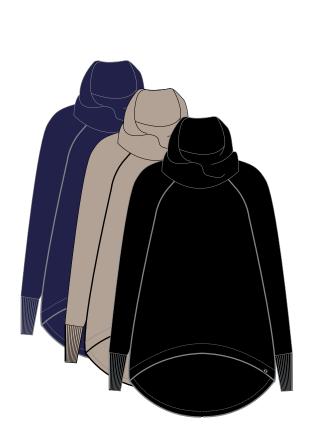

#### Draped Collar Tunic

W \$50 R \$109 XS - XL #F16110

SANDSTONE

PINK

PURPLE