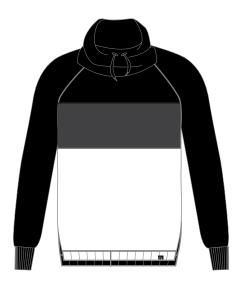

\$89

S - XXL #F16302M

BLACK

NAVY

HEATHER GREEN









#### Hooded Cardigan

W \$45 R \$99 XS - XL #F16105

NAVY BLACK

PURPLE

#### Zipper Rib Front Dolman

W \$50 R \$109 XS - XL #F16106

PURPLE

SANDSTONE

PINK

#### Slit Dolman Cardigan

W \$45 R \$99 XS - XL #F16107

PINK

BLACK

PURPLE











## Front Seam Joggers

W \$35 R \$79 XS - XL #F16103

NAVY BLACK

#### Funnel Neck Side Zip

W \$50 R \$109 S - XXL #F16108M

BLACK NAVY

HEATHER GREEN

#### Cargo Joggers

W \$45 R \$99

S - XL #F16101

BLACK NAVY

HEATHER GREEN









#### Rib Side Funnel Hoodie

W \$58 R \$129 XS - XL #F16109

PINK

BLACK

NAVY

#### Draped Collar Tunic

W \$50 R \$109 XS - XL #F16110

SANDSTONE

PINK

PURPLE

## Long Asymmetric Hoodie

W \$63 R \$139

XS - XL #F16111

PURPLE

BLACK

NAVY











#### Draped Collar Bell Sweatshirt

W \$35 R \$79 XS - XL #F16112

BLACK

SANDSTONE

NAVY

#### Zip-Up Funnel Hoodie

W \$63 R \$139 S - XL #F16113M

BLACK

NAVY

HEATHER GREEN

#### Tri-Color Hoodie

W \$50 R \$109 S - XXL #F16114M

BLACK/GRAY/WHITE

## Credits.

PHOTOS RACHEL HANEL

FEMALE MODEL ALYSSA (MODELOGIC)

MALE MODEL TEDDY (MODELOGIC)

HAIR JULIA PISHKO

MAKE UP BECKY WILLIAMS

GRAPHIC DESIGN ANNA HOVET

FOOTWEAR BUCKETFEET