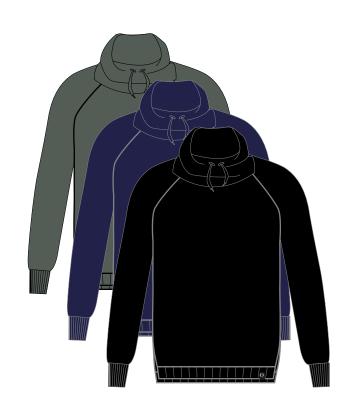

### Drawstring Crew

W \$45 R \$99

S - XXL #F16104M

HEATHER GREEN

NAVY

BLACK