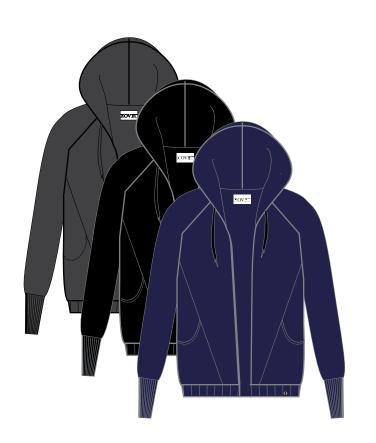

# HØVET

**Modern Aesthetic • Maximum Comfort** 



## Contents.

- COLOR GUIDE
  - TAGLINE 1
- BRAND STATEMENT 1
  - DELIVERY 1 2
  - DELIVERY 2
  - DELIVERY 3 10
    - CREDITS 14



#### **Brand Statement**

At HØVET, we believe that wearing comfortable, stylish clothing increases happiness, relaxation, and creativity. Our high-quality sweats are manufactured in the USA from sustainable bamboo, which gives our knits luxury softness.

#### Color Guide











#### Reversible Capelet

W \$45 R \$99 ONE SIZE #F16101

PINK/BLACK

NAVY/PINK

SANDSTONE/BLACK

#### Reversible Cape

W \$63 R \$139 ONE SIZE #F16102

NAVY/BLACK

PURPLE/BLACK

SANDSTONE/BLACK

#### Fleece Leggings

W \$22 R \$49 XS - XL #F16301

BLACK

NAVY









#### Zip-Up Hoodie

W \$45 R \$99 S - XXL #F16103M

NAVY

BLACK

HEATHER GRAY

### Drawstring Crew

W \$45 R \$99

S - XXL #F16104M

HEATHER GREEN

NAVY

BLACK

## Drawstring Joggers

W \$40 R \$89

S - XXL #F16302M

BLACK

NAVY

HEATHER GREEN









#### Hooded Cardigan

W \$45 R \$99 XS - XL #F16105

NAVY BLACK

PURPLE

#### Zipper Rib Front Dolman

W \$50 R \$109 XS - XL #F16106

PURPLE

SANDSTONE

PINK

#### Slit Dolman Cardigan

W \$45 R \$99 XS - XL #F16107

PINK

BLACK

PURPLE











## Front Seam Joggers

W \$35 R \$79 XS - XL #F16103

NAVY BLACK

#### Funnel Neck Side Zip

W \$50 R \$109 S - XXL #F16108M

BLACK NAVY

HEATHER GREEN

#### Cargo Joggers

W \$45 R \$99

S - XL #F16101

BLACK NAVY

HEATHER GREEN









#### Rib Side Funnel Hoodie

W \$58 R \$129 XS - XL #