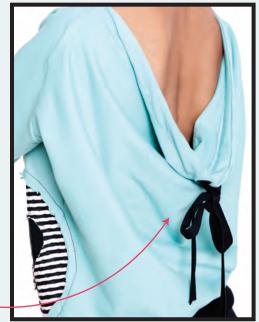

# Reversible BETINA)

Back detail makes wearer look really cool

Draped back with twill tape tie

REVERSIBLE to alternate color and polka dots