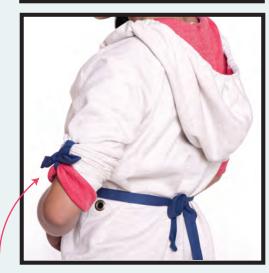

#### **KATHY**

Contrast hood lining and foldover cuffs

Full length sleeves with grommet/twill tape detail to shorten

Twill tape drawstring through hood and grommets at waist to wear as wrap sweatshirt