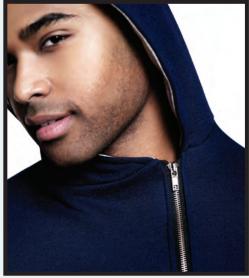

# JUOU

Contrast hood lining

One front pocket

Asymmetrical zipper Closure

F7108M