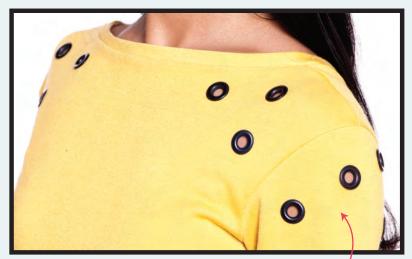

# MORGAN)

Shorter Back

Extra Long Sleeves Grommet detailing

on right shoulder