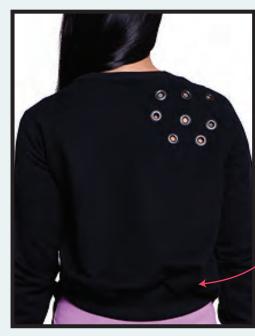

# MORGAN)

Shorter Back

Extra Long Sleeves Grommet detailing

on right shoulder