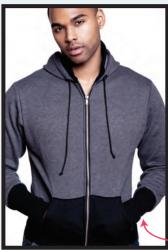

## TROY

Ribbed collar

Contrasting ribbing and front pocket

Extra long ribbed cuffs at wrists

Elbow Patches

F7109M