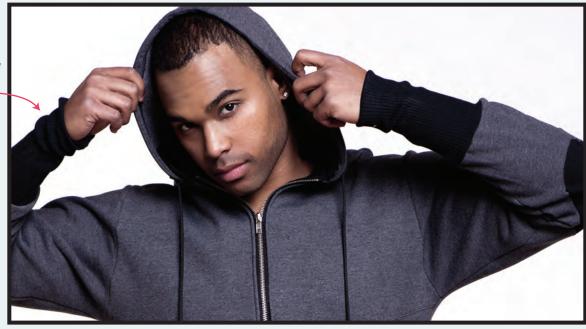

# JUOU

Contrast hood lining

One front pocket

Asymmetrical zipper Closure

F7108M