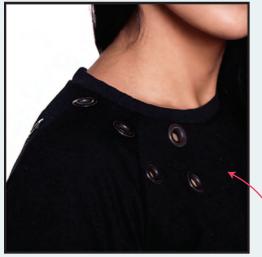

# MORGAN)

Shorter Back

Extra Long Sleeves Grommet detailing

on right shoulder