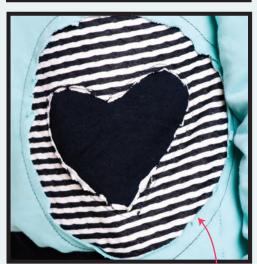

# Reversible BETINA)

Back detail makes wearer look really cool

Draped back with twill tape tie

REVERSIBLE to alternate color and polka dots