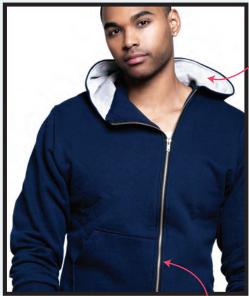

# JUOU

Contrast hood lining

One front pocket

Asymmetrical zipper Closure

F7108M