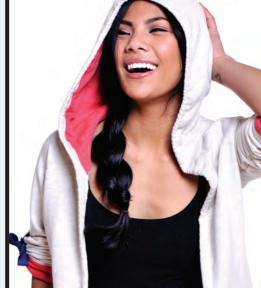

#### **KATHY**

Contrast hood lining and foldover cuffs

Full length sleeves with grommet/twill tape detail to shorten

Twill tape drawstring through hood and grommets at waist to wear as wrap sweatshirt