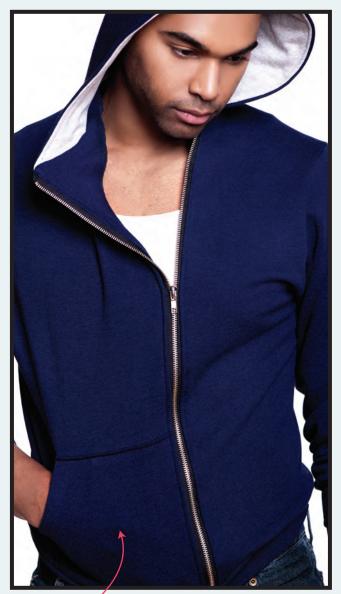

# JUOU

Contrast hood lining

One front pocket

Asymmetrical zipper Closure

F7108M