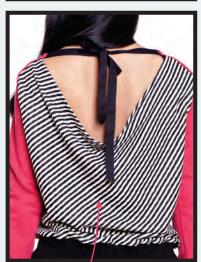

# GRACE

Draped back with twill tape drawstring

Underlaying applique with hand cut detailing

# Reversible BETINA)

Back detail makes wearer look really cool

Draped back with twill tape tie

REVERSIBLE to alternate color and polka dots