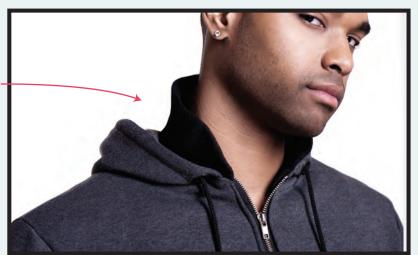

## TROY

Ribbed collar

Contrasting ribbing and front pocket

Extra long ribbed cuffs at wrists

Elbow Patches

F7109M