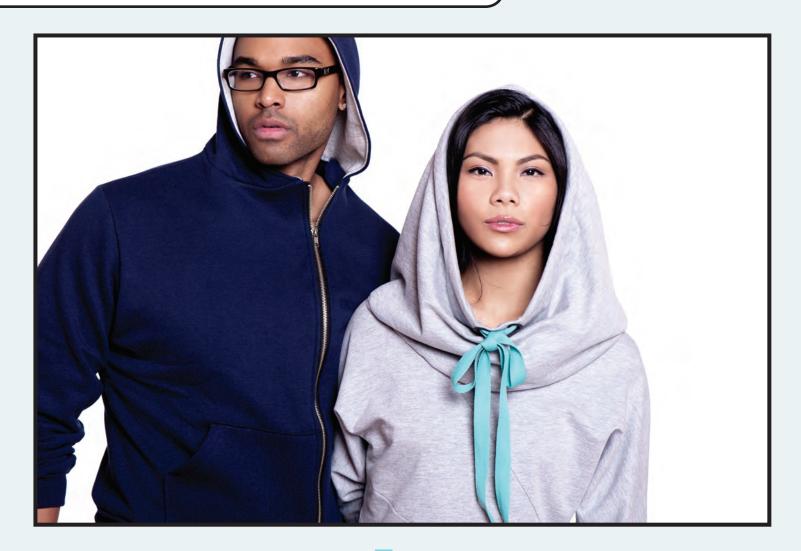

# JUOU

Contrast hood lining

One front pocket

Asymmetrical zipper Closure

F7108M

## TROY

Ribbed collar

Contrasting ribbing and front pocket

Extra long ribbed cuffs at wrists

Elbow Patches

F7109M