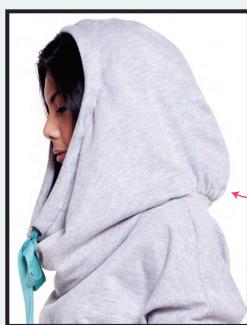

#### **HEATHER** )

Seamline detailing in front

Extra large hood/cowl

Twill tape Drawstring

Dolman Sleeves