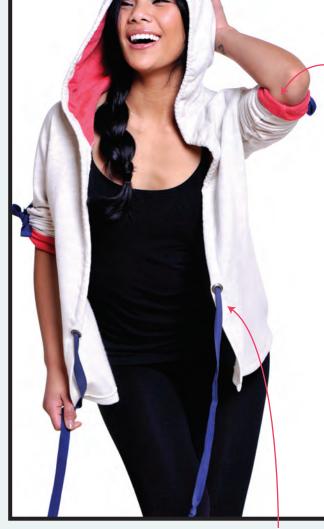

#### **KATHY**

Contrast hood lining and foldover cuffs

Full length sleeves with grommet/twill tape detail to shorten

Twill tape drawstring through hood and grommets at waist to wear as wrap sweatshirt